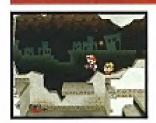

## CHAR

PETAL MEADOWS IS A PLACE OF PEACE AND SERENITY, WHERE PEOPLE CAN ENJOY A QUIET LIFE FREE OF WORRY. EXCEPT FOR THE DRAGON THAT OCCASIONALLY SWOOPS DOWN AND DEVOURS RANDOM PASSERSBY.

SUN STONE

D

#### BUILD A BRIDGE

When you get to the river, examine the dark-green bushes nearby to reveal a warp pipe. Use it to reach the hills in the background, then head to your right and jump on the blue switch. A sequence of pages will turn to construct a bridge over the river, allowing you to cross. Before you do, however, be sure to pick up the Star Piece in the background.